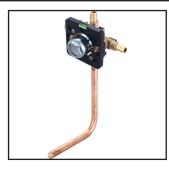

## Single Handle Tub/Shower Pressure Balancing Valve

- 1/2" Uponor or Cold Expansion PEX Inlet & Shower Outlet W/Copper Stub Tub Outlet
- Pressure Balancing Cartridge Ships with Trims
- Brass Inlet Stops With Backflow preventors
- Stainless Steel Mounting Bracket
- Test Cap allows Pressure Testing 150 PSI Max
- · Square Mud Guard with Leveler allows right angle cuts
- Thin Wall Mounting
- Back to Back Installation