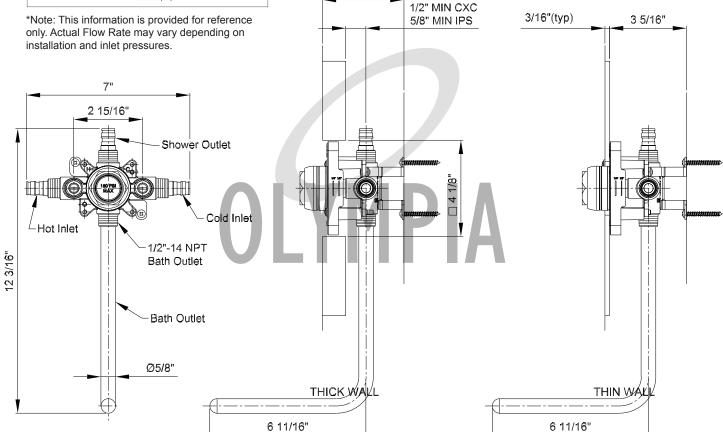

## Single Handle Tub/Shower Pressure Balancing Valve

- 1/2" Uponor or Cold Expansion PEX Inlet & Shower Outlet W/Copper Stub Tub Outlet
- Pressure Balancing Cartridge Ships with Trims
- Brass Inlet Stops With Backflow preventors
- Stainless Steel Mounting Bracket
- Test Cap allows Pressure Testing 150 PSI Max
- · Square Mud Guard with Leveler allows right angle cuts
- Thin Wall Mounting
- Back to Back Installation

Olympia products are engineered and manufactured to meet the following standards and codes :

ASME A112.18.1/ CSA B125.16

ASSE 1016 ASTM F1960 IAPMO LISTED

Note: Valve can be tested When Test Cap installed with air (150 PSI) or water (150 PSI).