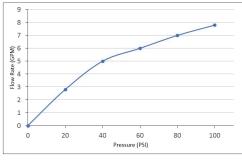

Note: Cartridge operational at pressures 20 PSI to 100 PSI.

V-2309B Flow Rate (GPM) Vs Pressure (PSI) For Tub Port\*

3 1/2"